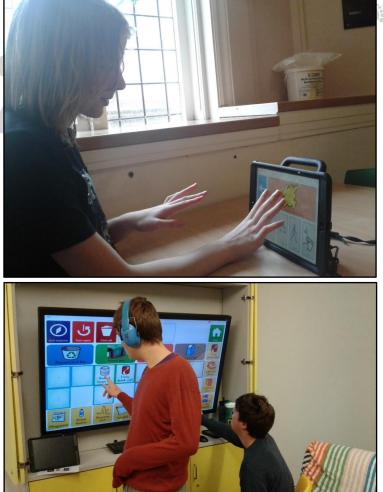

### IN THE CLASSROOM

Sonia Leandro Martinez, our Lower School Lead, introduced the use of digital workboxes to replace the usual physical organisation system in the classrooms that relied on printed and laminated resources.

"This has made a positive impact on the environment as we have reduced our use of physical resources quite a lot and increased the use of the Talk pad."