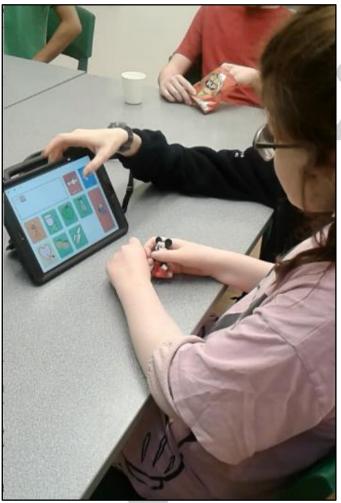

### IN THE CLASSROOM

Sonia Leandro Martinez, our Lower School Lead, introduced the use of digital workboxes to replace the usual physical organisation system in the classrooms that relied on printed and laminated resources.

"This has made a positive impact on the environment as we have reduced our use of physical resources quite a lot and increased the use of the Talk pad."