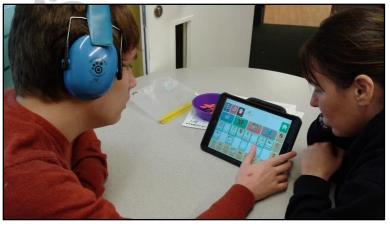

### IN THE CLASSROOM

Sonia Leandro Martinez, our Lower School Lead, introduced the use of digital workboxes to replace the usual physical organisation system in the classrooms that relied on printed and laminated resources.

"This has made a positive impact on the environment as we have reduced our use of physical resources quite a lot and increased the use of the Talk pad."