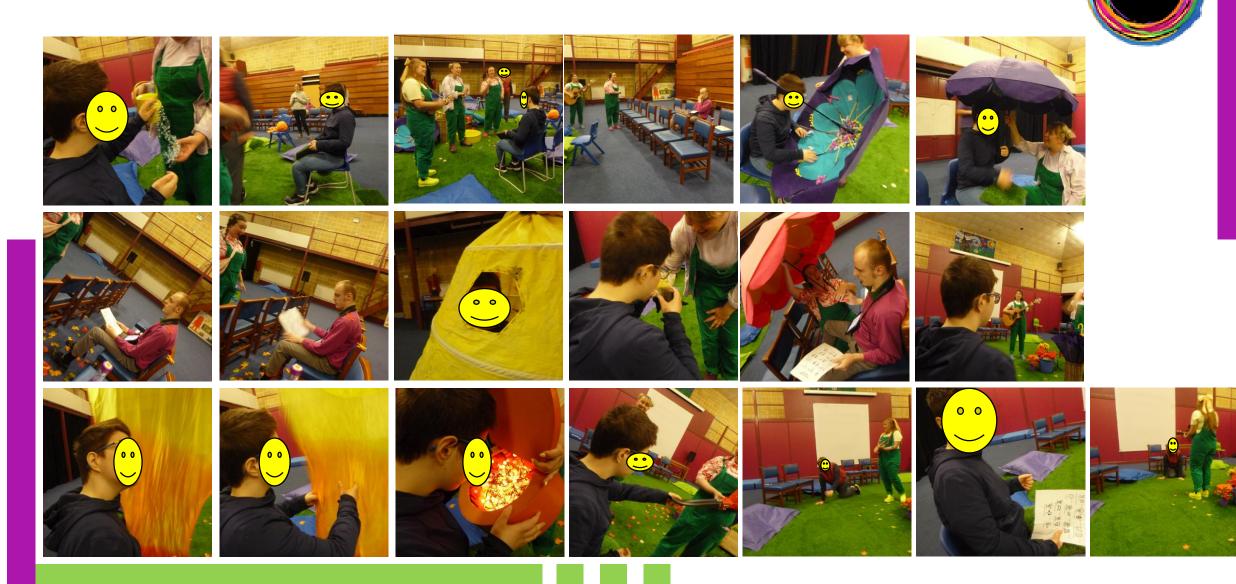

## **Moonbeam Theatre**

### A message from Mel

Wow what a great start to the new term. There have already been so many awards and achievements for our young people!

We had the pleasure of Moonbeam theatre provide two pantos for our young people in our theatre.

This was magical and each one of our young people was able to attend a session and got to experience the amazing show.

The school has done an amazing job of raising an incredible amount for the Macmillan coffee morning. All young people and adults were involved. Thank you to all for showing your support for this charity.