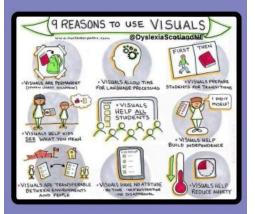

## Visual Communication

There are many ways in which we communicate. Visuals are an effective tool to help share, process and remember information. Below are 9 reasons to uses visuals

We all use visuals to help us
e.g diary, to do list, watch,
phone, timer, emails etc.
What visual aids help you to
share, process and remember
information?

To start the Focus of the Month, we have why <u>visuals</u> are important and how they can improve comprehension. Visuals can help to effectively communicate complex ideas in a simpler way. Visuals can also be used to make the content more engaging and easier to remember. Finally, visuals can help to create more engaging conversations.