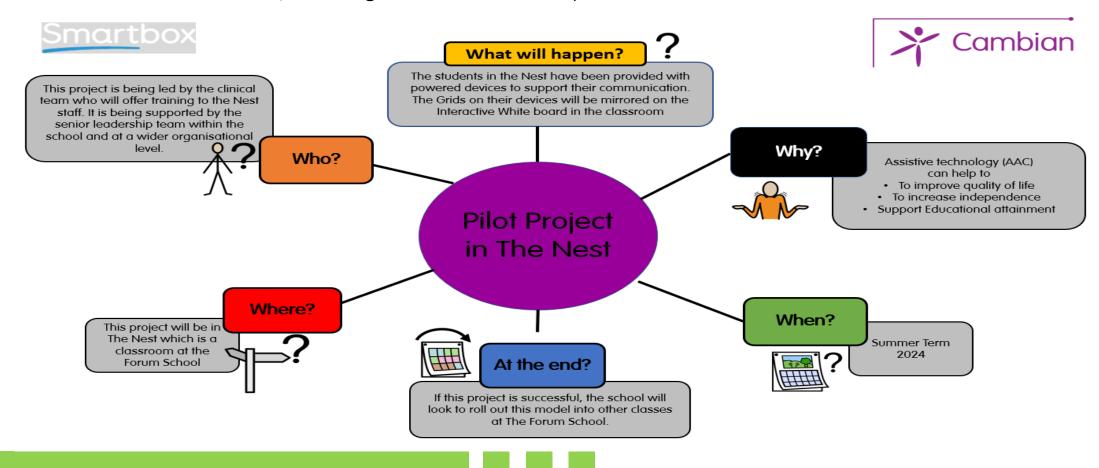

#### **The Nest Project:**

The Smartbox Nest initiative is successfully operational, with devices distributed in May and already gathering positive responses from the class adults. Currently, the emphasis is on encouraging students and adults to get comfortable with the devices by engaging in playful exploration. This phase is crucial as it helps students form a connection with their device, fostering a sense of ownership.