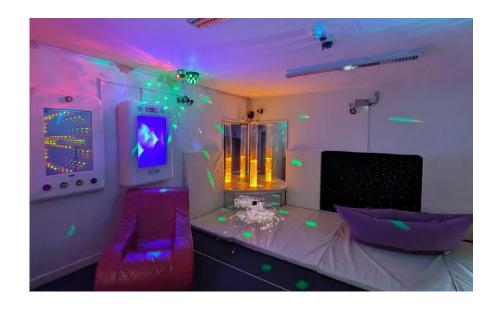

## The Therapy Room has had a facelift...

If you would like to use this room regularly please let me know (bridget.townsend@cambiangroup.com)

I will add you to the timetable

## You are welcome and encouraged to use the sensory room during times of quiet: i.e. times not allocated for other students

Below are reserved times for students and are not suitable for a drop in.

| 9.30-<br>10.00am | 10.00-<br>10.30am              | 10.30-<br>11.00am | 11.00-<br>11.30am       | 11.30-<br>12.00pm               | 12.00-<br>12.30pm                                                                    | 12.30-<br>1.00pm                                                                                                                                                                           | 1.00-<br>1.30pm                                                                                                                                                                                       | 1.30-<br>2.00pm                                                                                                                                                                                                  | 2.00-<br>2.30pm                                                                                                                                                                                                                            | 2.30-3.00pm                                                                                                                                                                                                                                         |
|------------------|--------------------------------|-------------------|-------------------------|---------------------------------|--------------------------------------------------------------------------------------|--------------------------------------------------------------------------------------------------------------------------------------------------------------------------------------------|-------------------------------------------------------------------------------------------------------------------------------------------------------------------------------------------------------|------------------------------------------------------------------------------------------------------------------------------------------------------------------------------------------------------------------|--------------------------------------------------------------------------------------------------------------------------------------------------------------------------------------------------------------------------------------------|-----------------------------------------------------------------------------------------------------------------------------------------------------------------------------------------------------------------------------------------------------|
|                  |                                |                   |                         | Dragonfly                       | Dragonfly                                                                            |                                                                                                                                                                                            |                                                                                                                                                                                                       |                                                                                                                                                                                                                  |                                                                                                                                                                                                                                            | Meadow                                                                                                                                                                                                                                              |
|                  |                                |                   |                         | Dragonfly                       | Dragonfly                                                                            |                                                                                                                                                                                            |                                                                                                                                                                                                       |                                                                                                                                                                                                                  |                                                                                                                                                                                                                                            | (Badger)<br>Meadow                                                                                                                                                                                                                                  |
|                  |                                |                   |                         | Dragoning                       | Dragoning                                                                            |                                                                                                                                                                                            |                                                                                                                                                                                                       |                                                                                                                                                                                                                  |                                                                                                                                                                                                                                            | (Badger)<br>Meadow                                                                                                                                                                                                                                  |
|                  |                                |                   |                         | Dragonfly                       | Dragonfly                                                                            |                                                                                                                                                                                            |                                                                                                                                                                                                       | Kite Class                                                                                                                                                                                                       |                                                                                                                                                                                                                                            | (Badger)                                                                                                                                                                                                                                            |
| Kite class       |                                |                   |                         | Dragonfly                       | Dragonfly                                                                            |                                                                                                                                                                                            |                                                                                                                                                                                                       |                                                                                                                                                                                                                  |                                                                                                                                                                                                                                            | Meadow                                                                                                                                                                                                                                              |
|                  |                                |                   |                         |                                 | 2.282,                                                                               |                                                                                                                                                                                            |                                                                                                                                                                                                       |                                                                                                                                                                                                                  |                                                                                                                                                                                                                                            | (Badger)                                                                                                                                                                                                                                            |
|                  |                                |                   |                         | Dragonfly                       | Dragonfly                                                                            |                                                                                                                                                                                            | Kite class                                                                                                                                                                                            |                                                                                                                                                                                                                  |                                                                                                                                                                                                                                            | Meadow<br>(Badger)                                                                                                                                                                                                                                  |
|                  | 9.30-<br>10.00am<br>Kite class | 10.00am 10.30am   | 10.00am 10.30am 11.00am | 10.00am 10.30am 11.00am 11.30am | 10.00am 10.30am 11.00am 11.30am 12.00pm  Dragonfly  Dragonfly  Kite class  Dragonfly | 10.00am     10.30am     11.00am     11.30am     12.00pm     12.30pm       Dragonfly     Dragonfly     Dragonfly       Dragonfly     Dragonfly       Kite class     Dragonfly     Dragonfly | 10.00am     10.30am     11.00am     11.30am     12.00pm     12.30pm     1.00pm       Dragonfly     Dragonfly     Dragonfly       Dragonfly     Dragonfly       Kite class     Dragonfly     Dragonfly | 10.00am     10.30am     11.00am     11.30am     12.00pm     12.30pm     1.00pm     1.30pm       Dragonfly     Dragonfly     Dragonfly       Dragonfly     Dragonfly       Kite class     Dragonfly     Dragonfly | 10.00am     10.30am     11.00am     11.30am     12.00pm     12.30pm     1.00pm     1.30pm     2.00pm       Dragonfly     Dragonfly     Dragonfly       Dragonfly     Dragonfly     Kite Class       Kite class     Dragonfly     Dragonfly | 10.00am     10.30am     11.00am     11.30am     12.00pm     12.30pm     1.00pm     1.30pm     2.00pm     2.30pm       Dragonfly     Dragonfly     Dragonfly     Dragonfly     Kite Class       Kite class     Dragonfly     Dragonfly     Dragonfly |