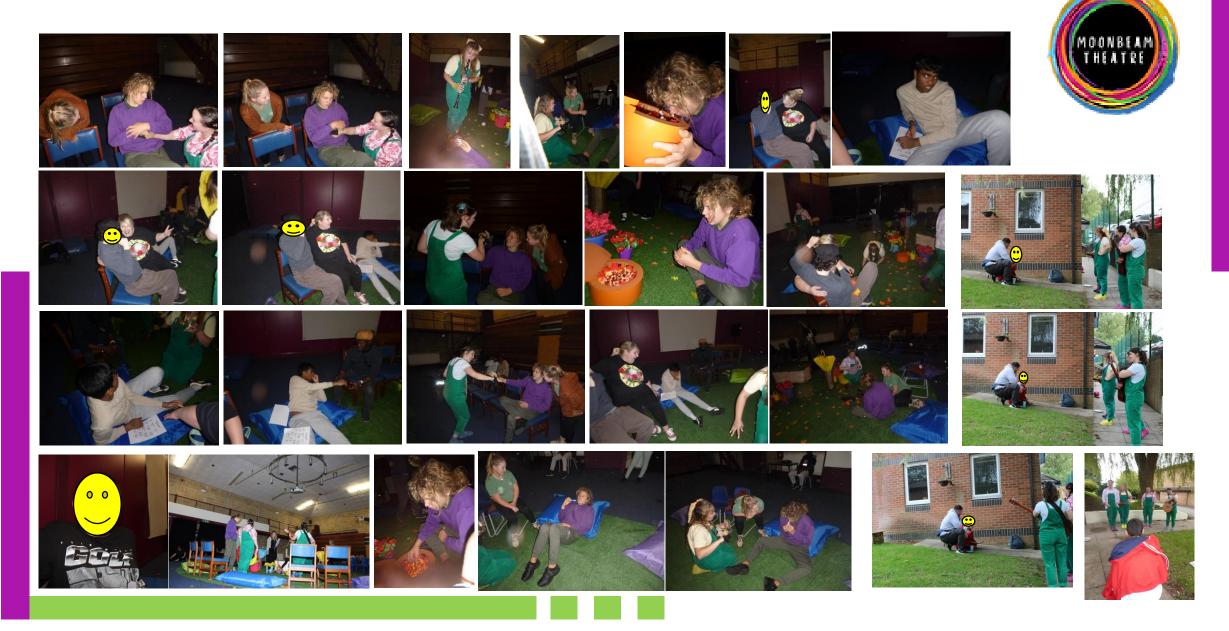

## **Moonbeam Theatre**

### A message from Mel

Wow what a great start to the new term. There have already been so many awards and achievements for our young people!

We had the pleasure of Moonbeam theatre provide two pantos for our young people in our theatre.

This was magical and each one of our young people was able to attend a session and got to experience the amazing show.

The school has done an amazing job of raising an incredible amount for the Macmillan coffee morning. All young people and adults were involved. Thank you to all for showing your support for this charity.