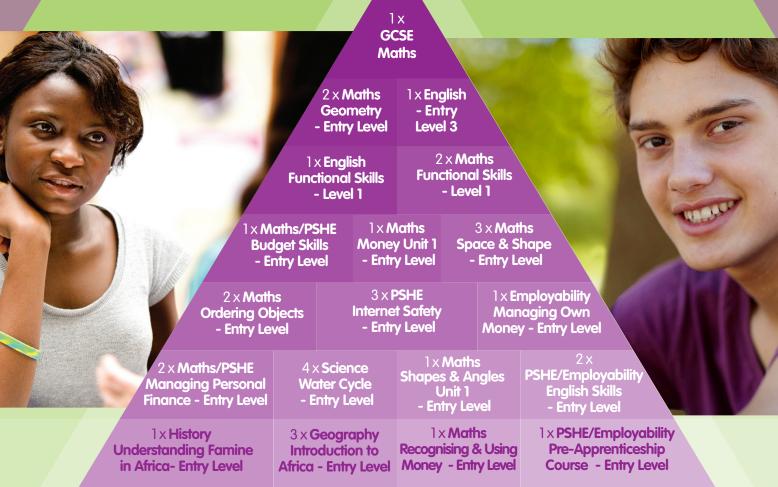

## Cambian 2019 Achievements and Outcomes

## **Bletchley Park**

5 of our pupils sat various exams this year and we are pleased to announce the following passes:



1 x Maths
2D Shape Recognition Entry Level

1×PSHE/Maths
Budgeting: Opening &
Using a Bank Account
- Entry Level

1 × English/PSHE
Communication and
Organising Clearly
- Entry Level

2 × Maths
Angle Properties of
Straight Lines & Triangles
- Entry Level

1 × Science
Introduction to Oceans
and Continents
- Entry Level

1 × PSHE
Cooking a Chinese Dish
- Entry Level

Lines & Triangles
Entry Level

2 × English
Literacy Skills: Capital Letters and Full Stops

2×PSHE Introduction to Horticulture - Entry Level 3

1 × PSHE
Planning, Shopping &
Preparing a Meal
- Entry Level

2 pupils have transitioned into College

**Entry Level** 

1 pupil is working as a volunteer on a farm 3 days a week

1 pupil is beginning an Equestrian Apprenticeship