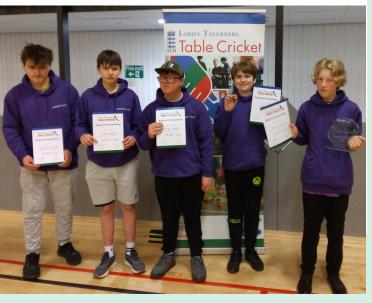

# Table Cricket Success!

Well done to our table cricket team who, after a nail biting final against Appleby Grammar School, were crowned the regional champions!